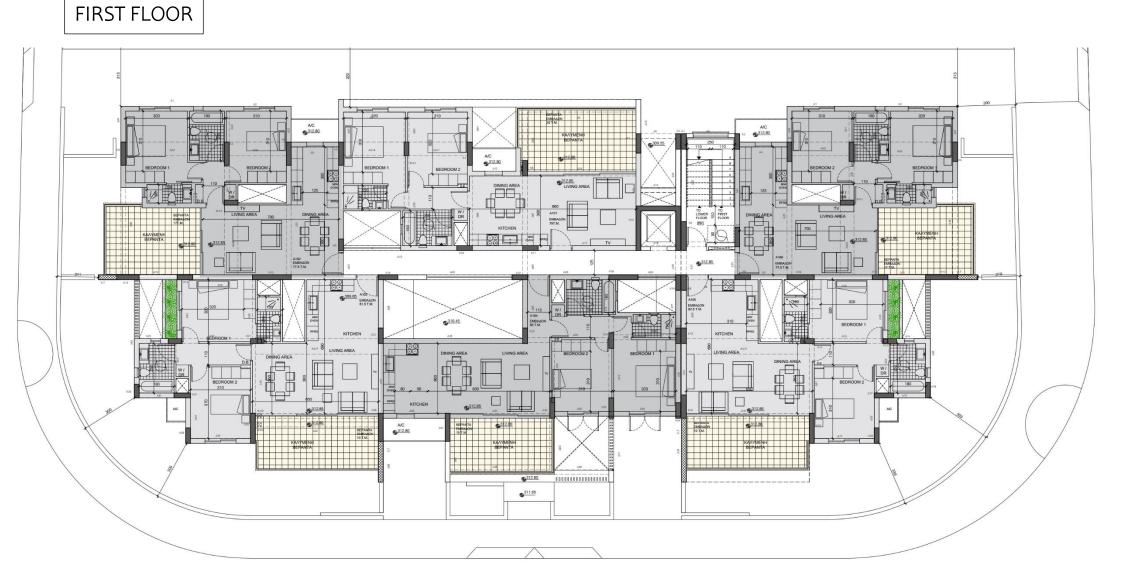

## "building beautiful homes one dream at a time"

This brand-new development consists of only 12 high-quality – energy efficient apartments, acquiring the status of a residence.

| TYPE                                         | BEDROOMS | No. OF APRTMENTS |
|----------------------------------------------|----------|------------------|
| Ground floor with garden and private parking | 2        | 2                |
| First floor apartments                       | 2        | 6                |
| Second floor apartments with Roof Garden     | 2        | 2                |
| Second floor apartments                      | 3        | 2                |

### MEASUREMENTS

| APARTMENTS | ТҮРЕ                                               | BEDROOMS | Internal<br>covered<br>area (M2) | Covered<br>Veranda<br>Area<br>(M2) | Garden<br>Area<br>(M2) | Pergola –<br>Uncovered<br>Veranda<br>(M2) | Uncovered<br>Roof<br>Garden<br>Area (M2) | Storage<br>Area<br>(M2) | Total Area<br>(M2) |
|------------|----------------------------------------------------|----------|----------------------------------|------------------------------------|------------------------|-------------------------------------------|------------------------------------------|-------------------------|--------------------|
| A001       | Ground floor with<br>garden and private<br>parking | 2        | 83.5                             | 18                                 | 69.0                   |                                           |                                          | 4                       | 175                |
| A002       | Ground floor with<br>garden and private<br>parking | 2        | 83.5                             | 18                                 | 69                     |                                           |                                          | 4                       | 175                |
| A101       | First floor apartment                              | 2        | 79                               | 20                                 |                        |                                           |                                          | 4                       | 103                |
| A102       | First floor apartment                              | 2        | 77.5                             | 17                                 |                        |                                           |                                          | 5                       | 100                |
| A103       | First floor apartment                              | 2        | 81.5                             | 19                                 |                        |                                           |                                          | 4.5                     | 105                |
| A104       | First floor apartment                              | 2        | 83                               | 15                                 |                        |                                           |                                          | 4                       | 102                |
| A105       | First floor apartment                              | 2        | 82.5                             | 19                                 |                        |                                           |                                          | 4                       | 106                |
| A106       | First floor apartment                              | 2        | 77.5                             | 17                                 |                        |                                           |                                          | 4                       | 99                 |
| A201       | Second floor apartment<br>with Roof Garden         | 2        | 79                               | 20                                 |                        |                                           | 50                                       | 7                       | 156                |
| A202       | Second floor apartment                             | 3        | 94.5                             | 30                                 |                        | 70                                        |                                          | 8                       | 203                |
| A203       | Second floor apartment<br>with Roof Garden         | 2        | 83                               | 15                                 |                        |                                           | 70                                       | 5                       | 173                |
| A204       | Second floor apartment                             | 3        | 95                               | 43                                 |                        | 57                                        |                                          |                         | 202                |