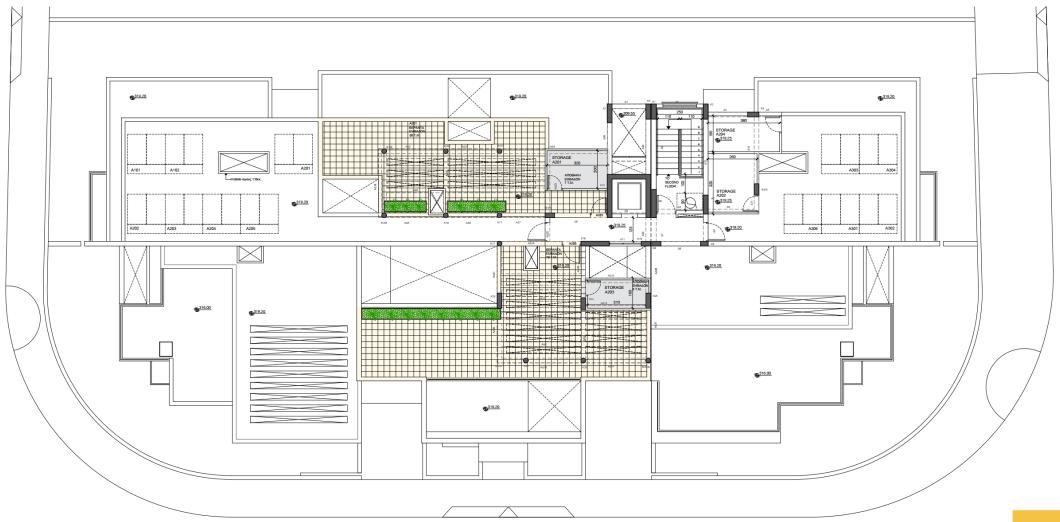

## "building beautiful homes one dream at a time"

This brand-new development consists of only 12 high-quality – energy efficient apartments, acquiring the status of a residence.

| TYPE                                         | BEDROOMS | No. OF APRTMENTS |
|----------------------------------------------|----------|------------------|
| Ground floor with garden and private parking | 2        | 2                |
| First floor apartments                       | 2        | 6                |
| Second floor apartments with Roof Garden     | 2        | 2                |
| Second floor apartments                      | 3        | 2                |

### MEASUREMENTS

| APARTMENTS | ТҮРЕ                                               | BEDROOMS | Internal<br>covered<br>area (M2) | Covered<br>Veranda<br>Area<br>(M2) | Garden<br>Area<br>(M2) | Pergola –<br>Uncovered<br>Veranda<br>(M2) | Uncovered<br>Roof<br>Garden<br>Area (M2) | Storage<br>Area<br>(M2) | Total Area<br>(M2) |
|------------|----------------------------------------------------|----------|----------------------------------|------------------------------------|------------------------|-------------------------------------------|------------------------------------------|-------------------------|--------------------|
| A001       | Ground floor with<br>garden and private<br>parking | 2        | 83.5                             | 18                                 | 69.0                   |                                           |                                          | 4                       | 175                |
| A002       | Ground floor with<br>garden and private<br>parking | 2        | 83.5                             | 18                                 | 69                     |                                           |                                          | 4                       | 175                |
| A101       | First floor apartment                              | 2        | 79                               | 20                                 |                        |                                           |                                          | 4                       | 103                |
| A102       | First floor apartment                              | 2        | 77.5                             | 17                                 |                        |                                           |                                          | 5                       | 100                |
| A103       | First floor apartment                              | 2        | 81.5                             | 19                                 |                        |                                           |                                          | 4.5                     | 105                |
| A104       | First floor apartment                              | 2        | 83                               | 15                                 |                        |                                           |                                          | 4                       | 102                |
| A105       | First floor apartment                              | 2        | 82.5                             | 19                                 |                        |                                           |                                          | 4                       | 106                |
| A106       | First floor apartment                              | 2        | 77.5                             | 17                                 |                        |                                           |                                          | 4                       | 99                 |
| A201       | Second floor apartment<br>with Roof Garden         | 2        | 79                               | 20                                 |                        |                                           | 50                                       | 7                       | 156                |
| A202       | Second floor apartment                             | 3        | 94.5                             | 30                                 |                        | 70                                        |                                          | 8                       | 203                |
| A203       | Second floor apartment<br>with Roof Garden         | 2        | 83                               | 15                                 |                        |                                           | 70                                       | 5                       | 173                |
| A204       | Second floor apartment                             | 3        | 95                               | 43                                 |                        | 57                                        |                                          |                         | 202                |