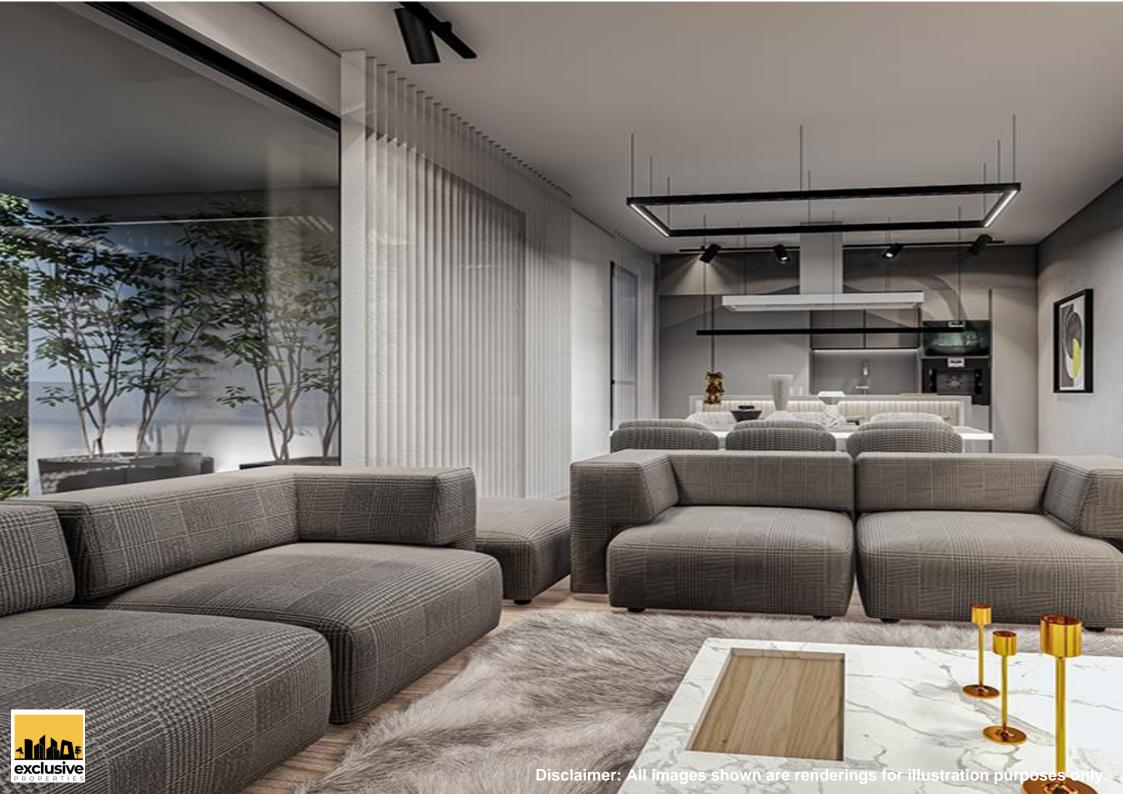

## Specifications at a glance

- Energy class A
- Ideal for a primary residence or for investment
- Modern design and architecture
- Short distance to all amenities
- · Newly built to be available in April 2024
- 1 x Main Bathroom / WC
- -1 x Master bedroom with ensuite Bathroom / WC
- High-quality sanitary ware and ceramics of EU origin and wall- hung WCs
- Italian build kitchen cabinets and wardrobes
- Water pressure systems
- Independent water tank with solar panels
- Covered private parking space
- Private storage room
- Security door
- · Video intercom
- Provisions for A/C
- Provisions for central electric heating