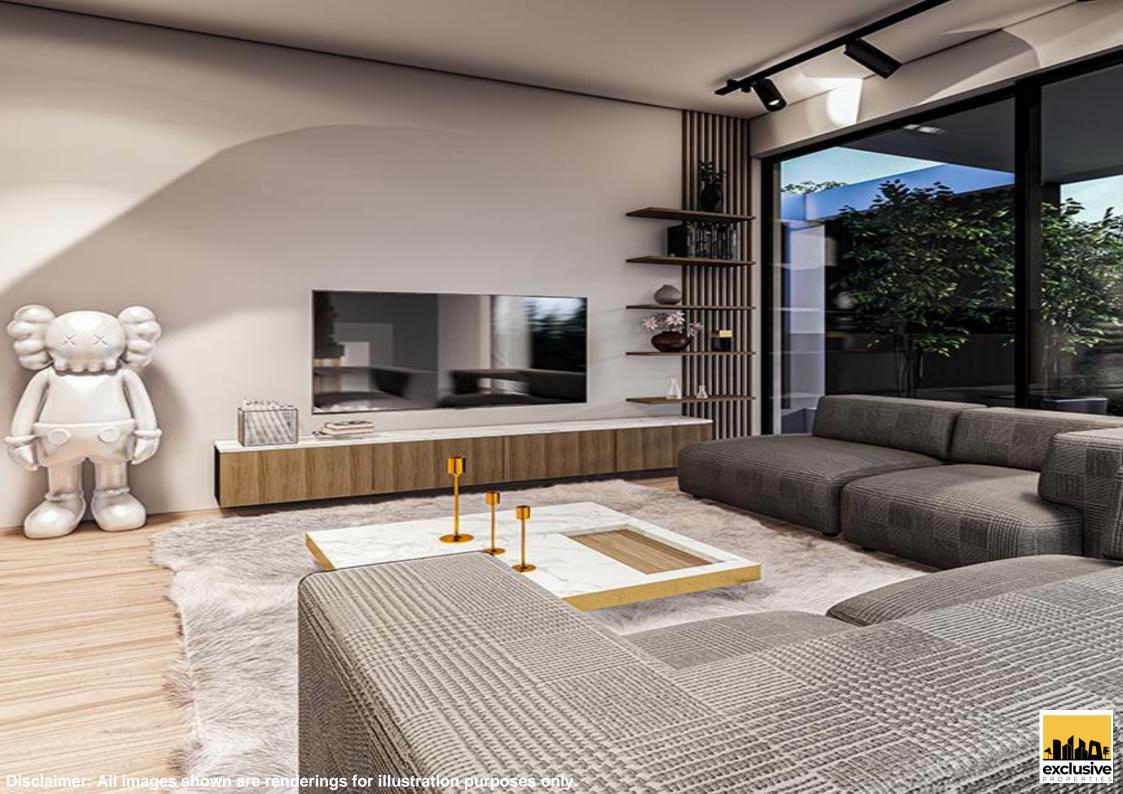

## Specifications at a glance

- Energy class A
- Ideal for a primary residence or for investment
- Modern design and architecture
- Short distance to all amenities
- · Newly built to be available in April 2024
- 1 x Main Bathroom / WC
- -1 x Master bedroom with ensuite Bathroom / WC
- High-quality sanitary ware and ceramics of EU origin and wall- hung WCs
- Italian build kitchen cabinets and wardrobes
- Water pressure systems
- Independent water tank with solar panels
- Covered private parking space
- Private storage room
- Security door
- · Video intercom
- Provisions for A/C
- Provisions for central electric heating