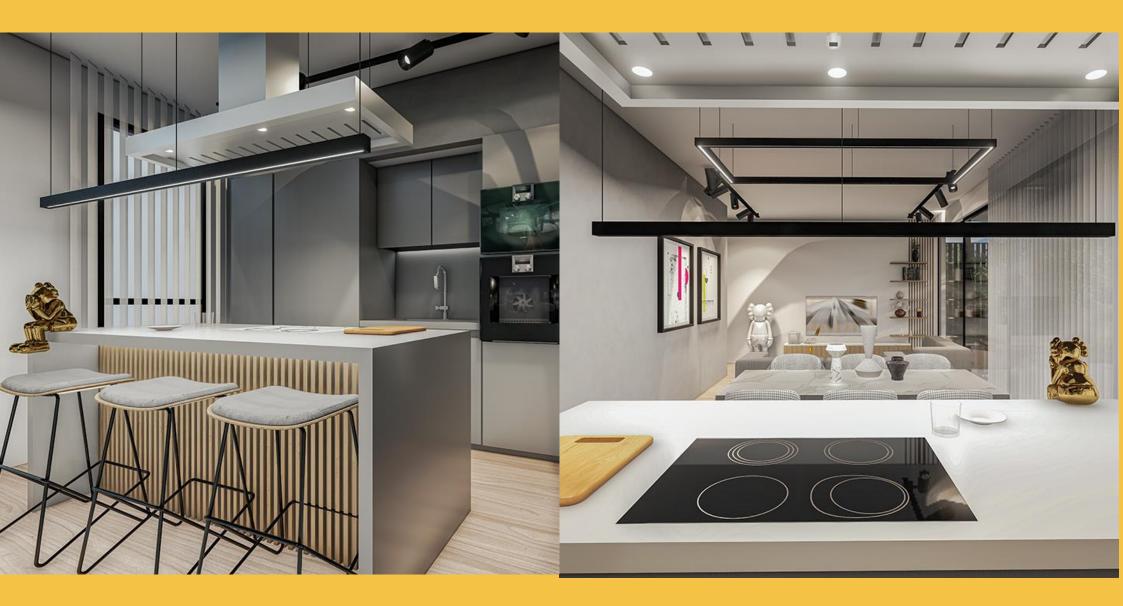

## Specifications at a glance

- Energy class A
- Ideal for a primary residence or for investment
- Modern design and architecture
- Short distance to all amenities
- · Newly built to be available in April 2024
- 1 x Main Bathroom / WC
- -1 x Master bedroom with ensuite Bathroom / WC
- High-quality sanitary ware and ceramics of EU origin and wall- hung WCs
- Italian build kitchen cabinets and wardrobes
- Water pressure systems
- Independent water tank with solar panels
- Covered private parking space
- Private storage room
- Security door
- · Video intercom
- Provisions for A/C
- Provisions for central electric heating