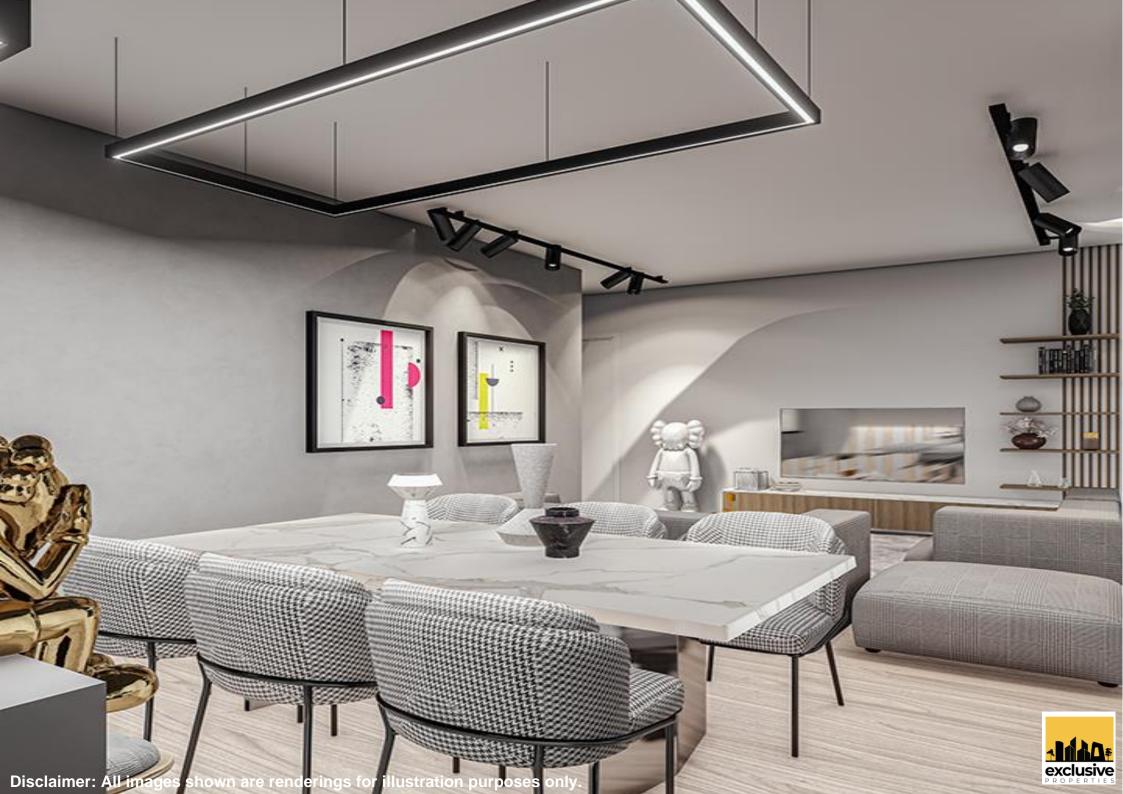

## Specifications at a glance

- Energy class A
- Ideal for a primary residence or for investment
- Modern design and architecture
- Short distance to all amenities
- · Newly built to be available in April 2024
- 1 x Main Bathroom / WC
- -1 x Master bedroom with ensuite Bathroom / WC
- High-quality sanitary ware and ceramics of EU origin and wall- hung WCs
- Italian build kitchen cabinets and wardrobes
- Water pressure systems
- Independent water tank with solar panels
- Covered private parking space
- Private storage room
- Security door
- · Video intercom
- Provisions for A/C
- Provisions for central electric heating