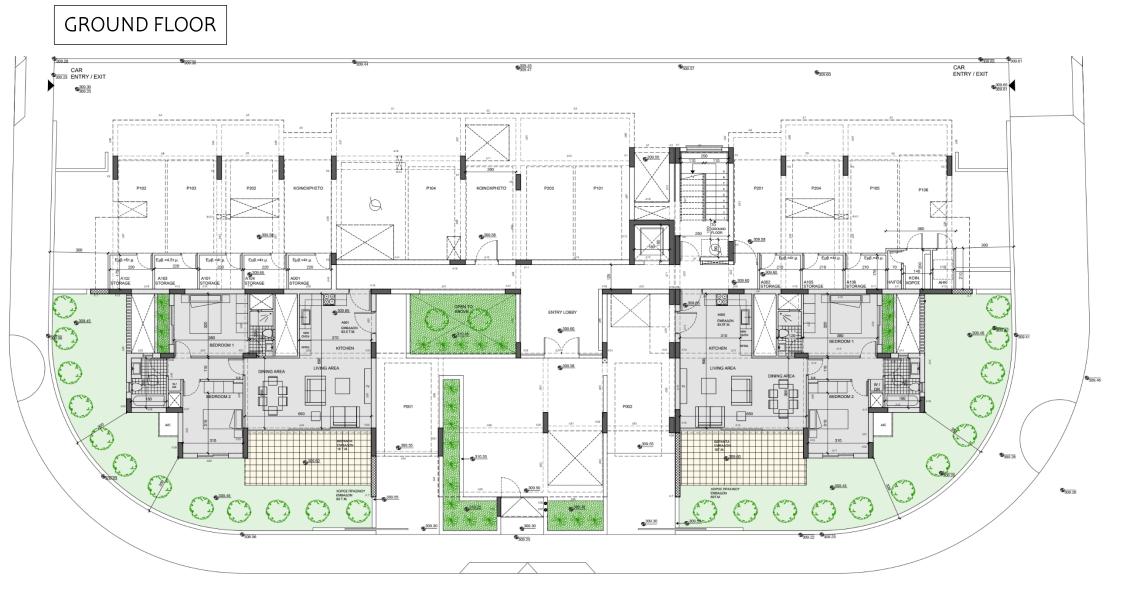

## "building beautiful homes one dream at a time"

This brand-new development consists of only 12 high-quality – energy efficient apartments, acquiring the status of a residence.

| TYPE                                         | BEDROOMS | No. OF APRTMENTS |
|----------------------------------------------|----------|------------------|
| Ground floor with garden and private parking | 2        | 2                |
| First floor apartments                       | 2        | 6                |
| Second floor apartments with Roof Garden     | 2        | 2                |
| Second floor apartments                      | 3        | 2                |

### MEASUREMENTS

| APARTMENTS | ТҮРЕ                                               | BEDROOMS | Internal<br>covered<br>area (M2) | Covered<br>Veranda<br>Area<br>(M2) | Garden<br>Area<br>(M2) | Pergola –<br>Uncovered<br>Veranda<br>(M2) | Uncovered<br>Roof<br>Garden<br>Area (M2) | Storage<br>Area<br>(M2) | Total Area<br>(M2) |
|------------|----------------------------------------------------|----------|----------------------------------|------------------------------------|------------------------|-------------------------------------------|------------------------------------------|-------------------------|--------------------|
| A001       | Ground floor with<br>garden and private<br>parking | 2        | 83.5                             | 18                                 | 69.0                   |                                           |                                          | 4                       | 175                |
| A002       | Ground floor with<br>garden and private<br>parking | 2        | 83.5                             | 18                                 | 69                     |                                           |                                          | 4                       | 175                |
| A101       | First floor apartment                              | 2        | 79                               | 20                                 |                        |                                           |                                          | 4                       | 103                |
| A102       | First floor apartment                              | 2        | 77.5                             | 17                                 |                        |                                           |                                          | 5                       | 100                |
| A103       | First floor apartment                              | 2        | 81.5                             | 19                                 |                        |                                           |                                          | 4.5                     | 105                |
| A104       | First floor apartment                              | 2        | 83                               | 15                                 |                        |                                           |                                          | 4                       | 102                |
| A105       | First floor apartment                              | 2        | 82.5                             | 19                                 |                        |                                           |                                          | 4                       | 106                |
| A106       | First floor apartment                              | 2        | 77.5                             | 17                                 |                        |                                           |                                          | 4                       | 99                 |
| A201       | Second floor apartment<br>with Roof Garden         | 2        | 79                               | 20                                 |                        |                                           | 50                                       | 7                       | 156                |
| A202       | Second floor apartment                             | 3        | 94.5                             | 30                                 |                        | 70                                        |                                          | 8                       | 203                |
| A203       | Second floor apartment<br>with Roof Garden         | 2        | 83                               | 15                                 |                        |                                           | 70                                       | 5                       | 173                |
| A204       | Second floor apartment                             | 3        | 95                               | 43                                 |                        | 57                                        |                                          |                         | 202                |