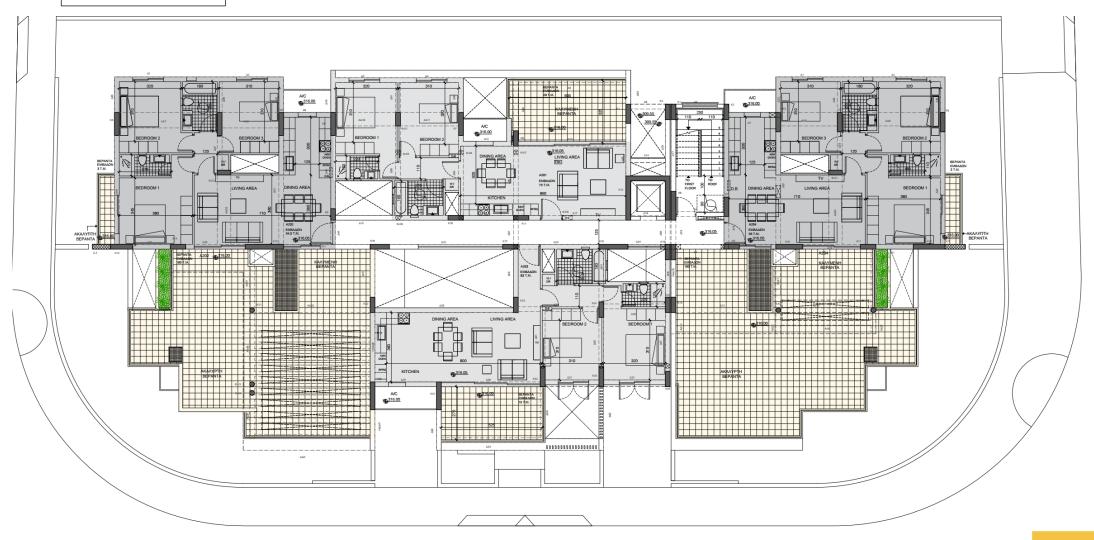

## "building beautiful homes one dream at a time"

This brand-new development consists of only 12 high-quality – energy efficient apartments, acquiring the status of a residence.

| TYPE                                         | BEDROOMS | No. OF APRTMENTS |
|----------------------------------------------|----------|------------------|
| Ground floor with garden and private parking | 2        | 2                |
| First floor apartments                       | 2        | 6                |
| Second floor apartments with Roof Garden     | 2        | 2                |
| Second floor apartments                      | 3        | 2                |

### MEASUREMENTS

| APARTMENTS | ТҮРЕ                                               | BEDROOMS | Internal<br>covered<br>area (M2) | Covered<br>Veranda<br>Area<br>(M2) | Garden<br>Area<br>(M2) | Pergola –<br>Uncovered<br>Veranda<br>(M2) | Uncovered<br>Roof<br>Garden<br>Area (M2) | Storage<br>Area<br>(M2) | Total Area<br>(M2) |
|------------|----------------------------------------------------|----------|----------------------------------|------------------------------------|------------------------|-------------------------------------------|------------------------------------------|-------------------------|--------------------|
| A001       | Ground floor with<br>garden and private<br>parking | 2        | 83.5                             | 18                                 | 69.0                   |                                           |                                          | 4                       | 175                |
| A002       | Ground floor with<br>garden and private<br>parking | 2        | 83.5                             | 18                                 | 69                     |                                           |                                          | 4                       | 175                |
| A101       | First floor apartment                              | 2        | 79                               | 20                                 |                        |                                           |                                          | 4                       | 103                |
| A102       | First floor apartment                              | 2        | 77.5                             | 17                                 |                        |                                           |                                          | 5                       | 100                |
| A103       | First floor apartment                              | 2        | 81.5                             | 19                                 |                        |                                           |                                          | 4.5                     | 105                |
| A104       | First floor apartment                              | 2        | 83                               | 15                                 |                        |                                           |                                          | 4                       | 102                |
| A105       | First floor apartment                              | 2        | 82.5                             | 19                                 |                        |                                           |                                          | 4                       | 106                |
| A106       | First floor apartment                              | 2        | 77.5                             | 17                                 |                        |                                           |                                          | 4                       | 99                 |
| A201       | Second floor apartment<br>with Roof Garden         | 2        | 79                               | 20                                 |                        |                                           | 50                                       | 7                       | 156                |
| A202       | Second floor apartment                             | 3        | 94.5                             | 30                                 |                        | 70                                        |                                          | 8                       | 203                |
| A203       | Second floor apartment<br>with Roof Garden         | 2        | 83                               | 15                                 |                        |                                           | 70                                       | 5                       | 173                |
| A204       | Second floor apartment                             | 3        | 95                               | 43                                 |                        | 57                                        |                                          |                         | 202                |