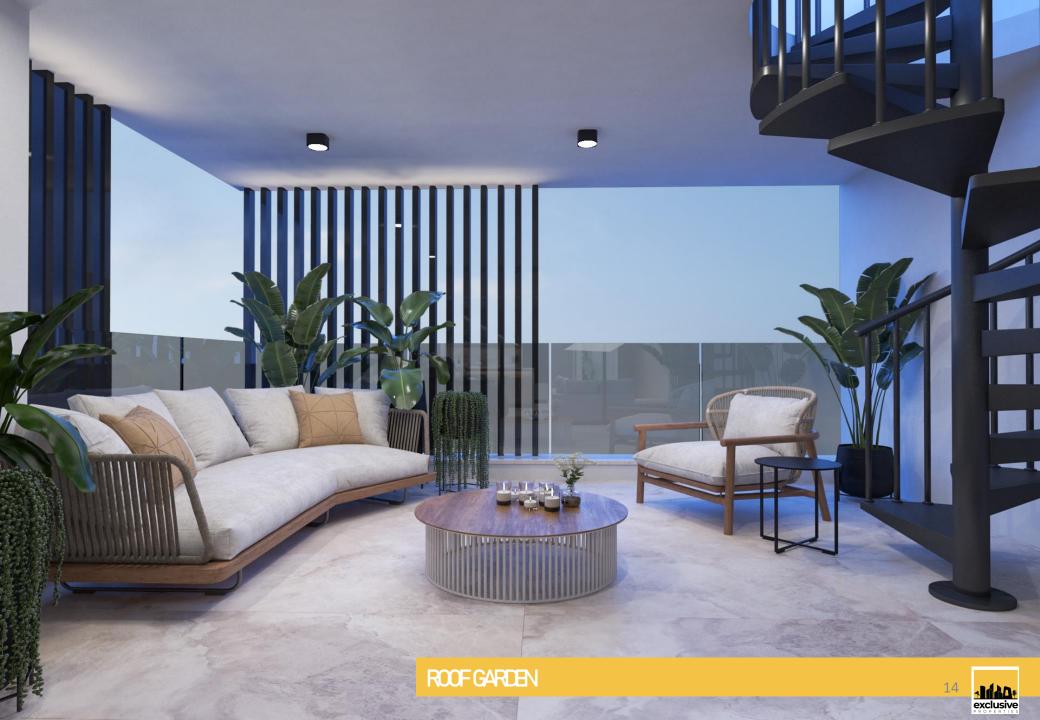

The project consists of three floors with two units on each floor, one twobedroom and one three-bedroom apartments.

The penthouses also have use of roof gardens accessible through a metal staircase on the verandas.