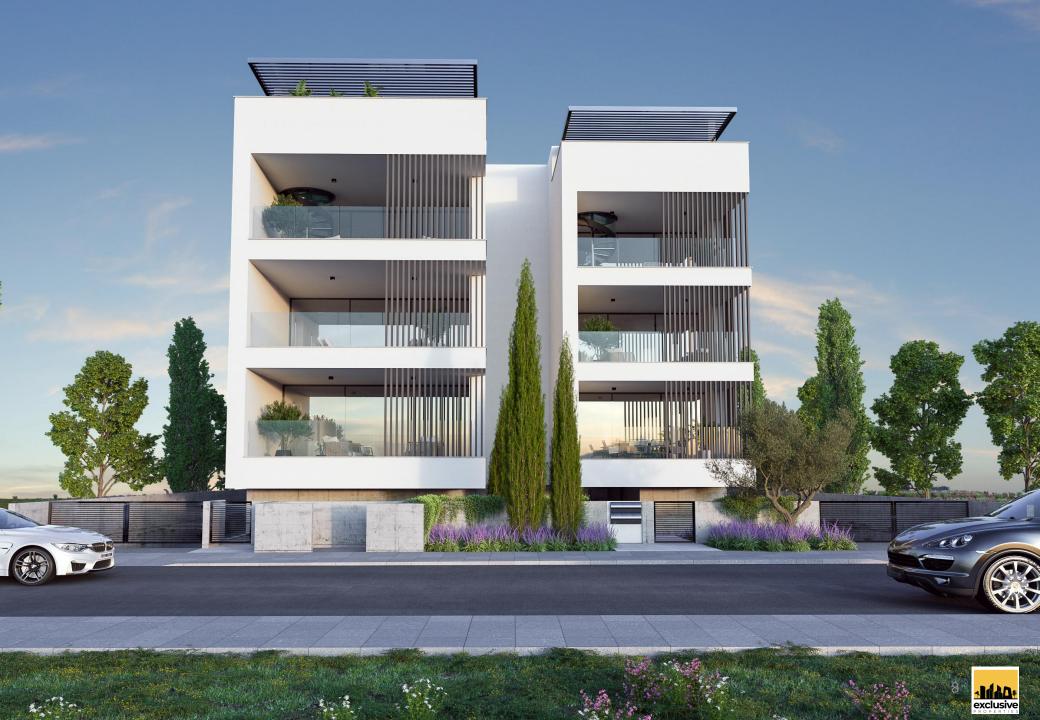

### 20 AITOLON

The residence consists of six apartments with class A' Energy efficiency certificate, complying with the existing law requirements. The main entrance and lobby are located on the Ground Level along with storage rooms and the parking spaces.

The project consists of three floors with two units on each floor, one twobedroom and one three-bedroom apartments.

The penthouses also have use of roof gardens accessible through a metal staircase on the verandas.