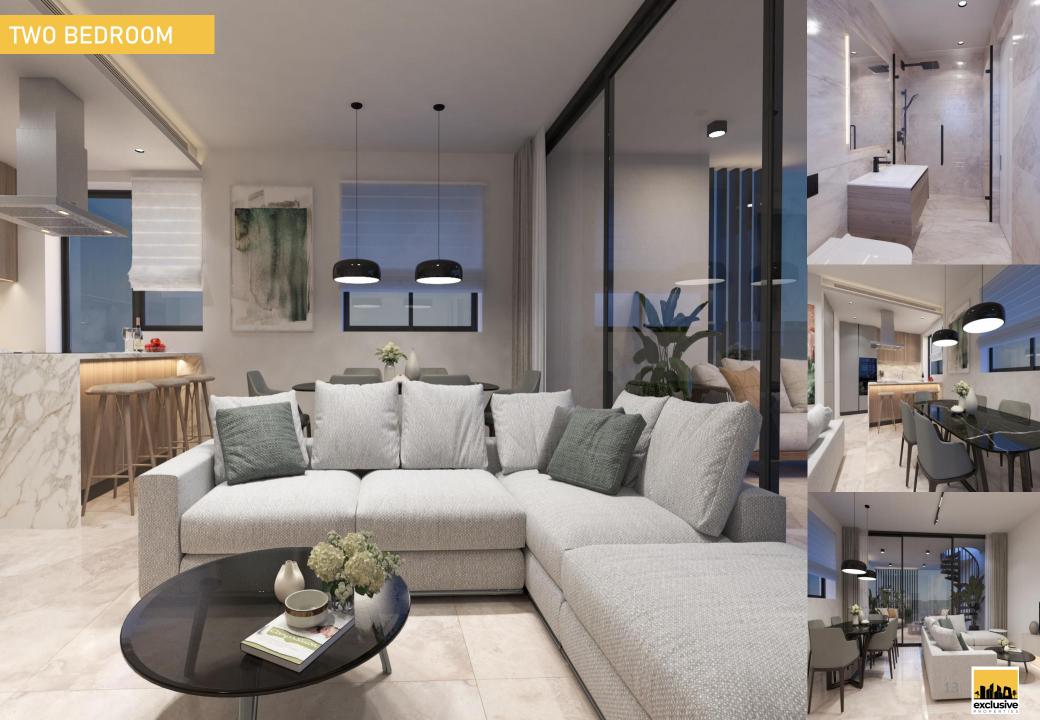

### 20 AITOLON

The residence consists of six apartments with class A' Energy efficiency certificate, complying with the existing law requirements. The main entrance and lobby are located on the Ground Level along with storage rooms and the parking spaces.

The project consists of three floors with two units on each floor, one twobedroom and one three-bedroom apartments.

The penthouses also have use of roof gardens accessible through a metal staircase on the verandas.