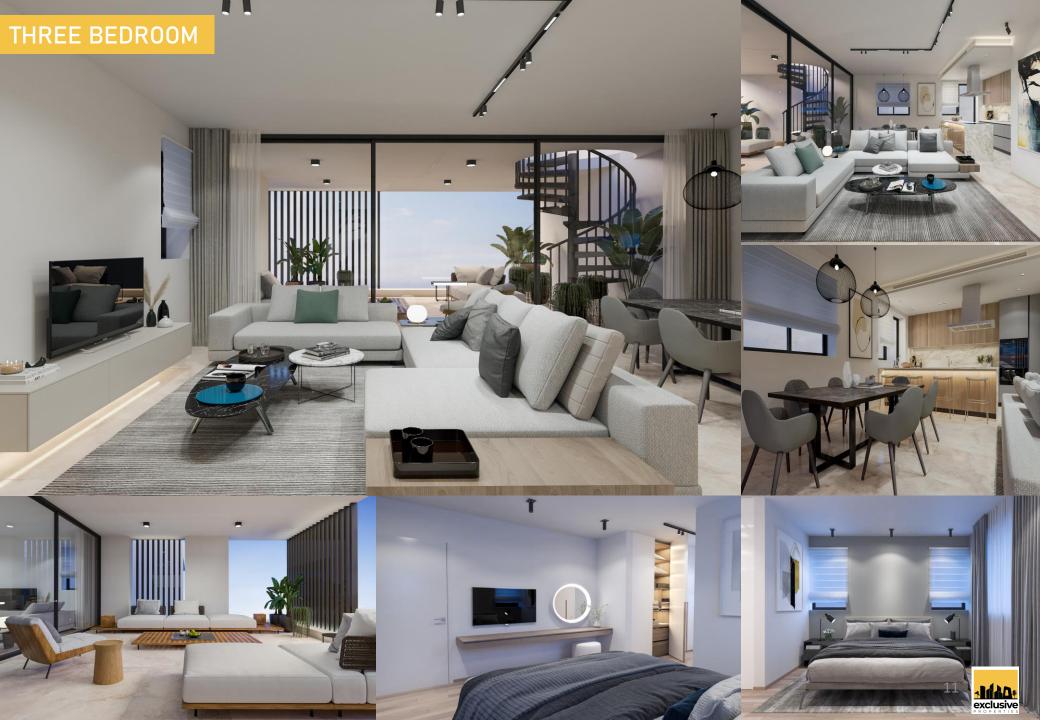

The project consists of three floors with two units on each floor, one twobedroom and one three-bedroom apartments.

The penthouses also have use of roof gardens accessible through a metal staircase on the verandas.