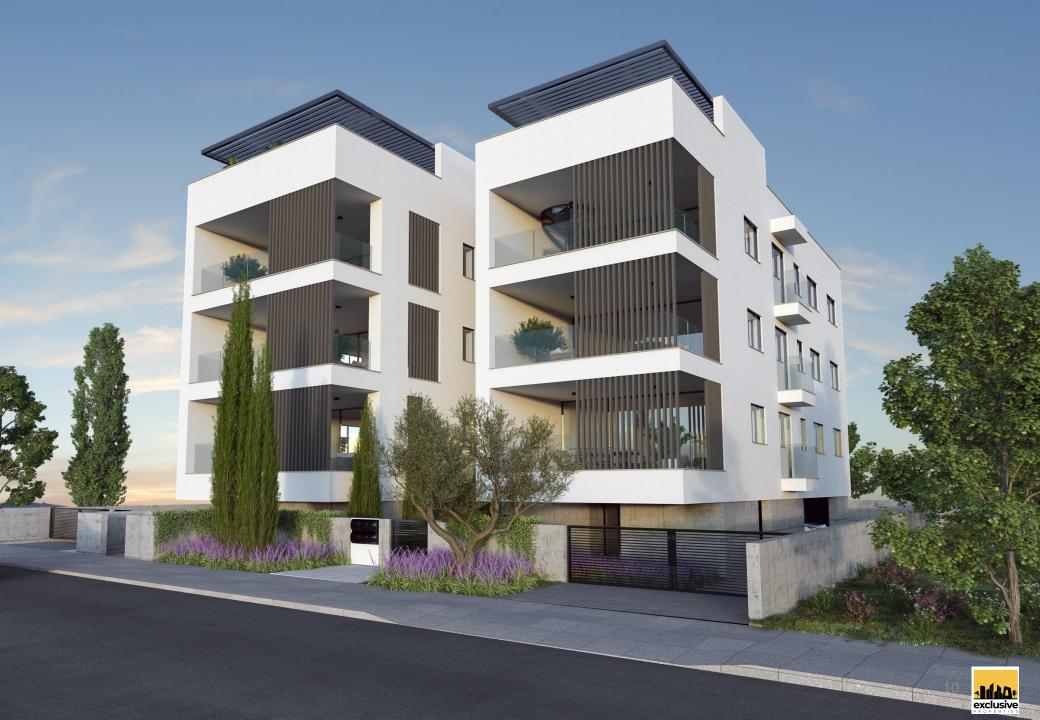

### 20 AITOLON

The residence consists of six apartments with class A' Energy efficiency certificate, complying with the existing law requirements. The main entrance and lobby are located on the Ground Level along with storage rooms and the parking spaces.

The project consists of three floors with two units on each floor, one twobedroom and one three-bedroom apartments.

The penthouses also have use of roof gardens accessible through a metal staircase on the verandas.