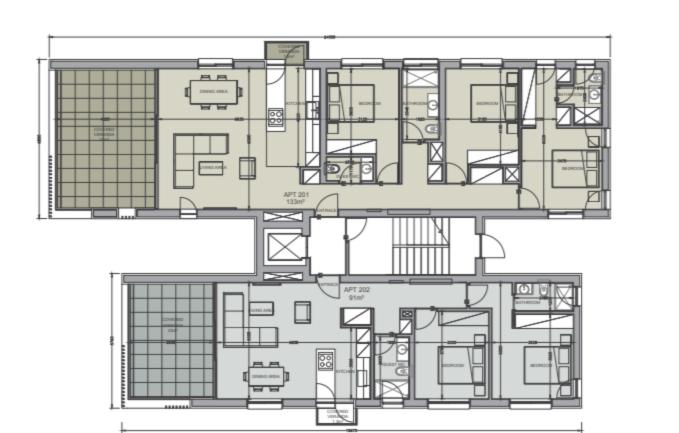

The project consists of three floors with two units on each floor, one twobedroom and one three-bedroom apartments.

The penthouses also have use of roof gardens accessible through a metal staircase on the verandas.

**FLOOR PLANS** 

1st and 2nd FLOOR PLAN

**SPECIFICATIONS** 