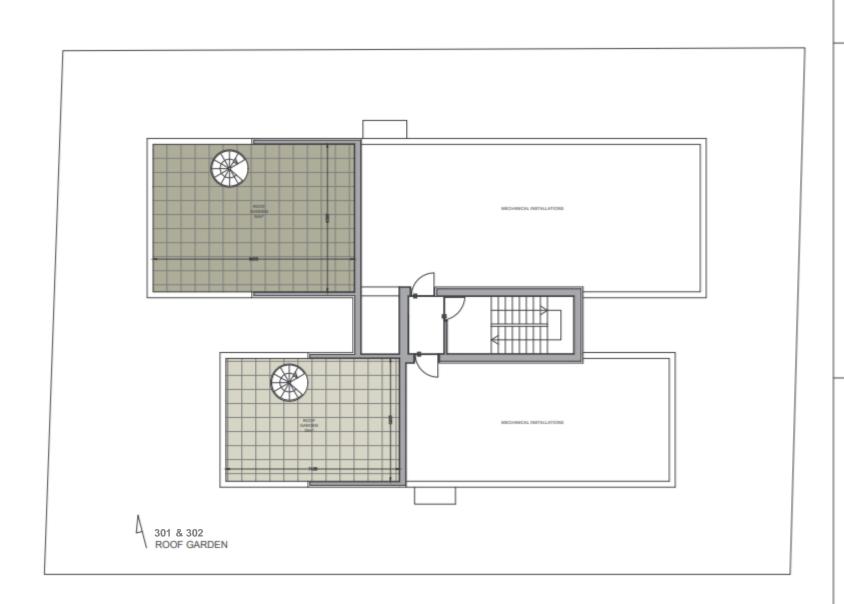

The project consists of three floors with two units on each floor, one twobedroom and one three-bedroom apartments.

The penthouses also have use of roof gardens accessible through a metal staircase on the verandas.