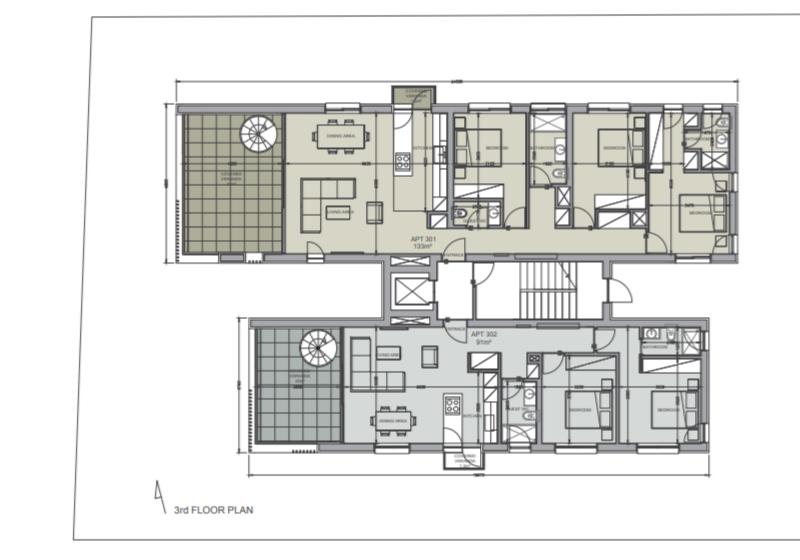

The project consists of three floors with two units on each floor, one twobedroom and one three-bedroom apartments.

The penthouses also have use of roof gardens accessible through a metal staircase on the verandas.

**FLOOR PLANS** 

1st and 2nd FLOOR PLAN

**SPECIFICATIONS** 