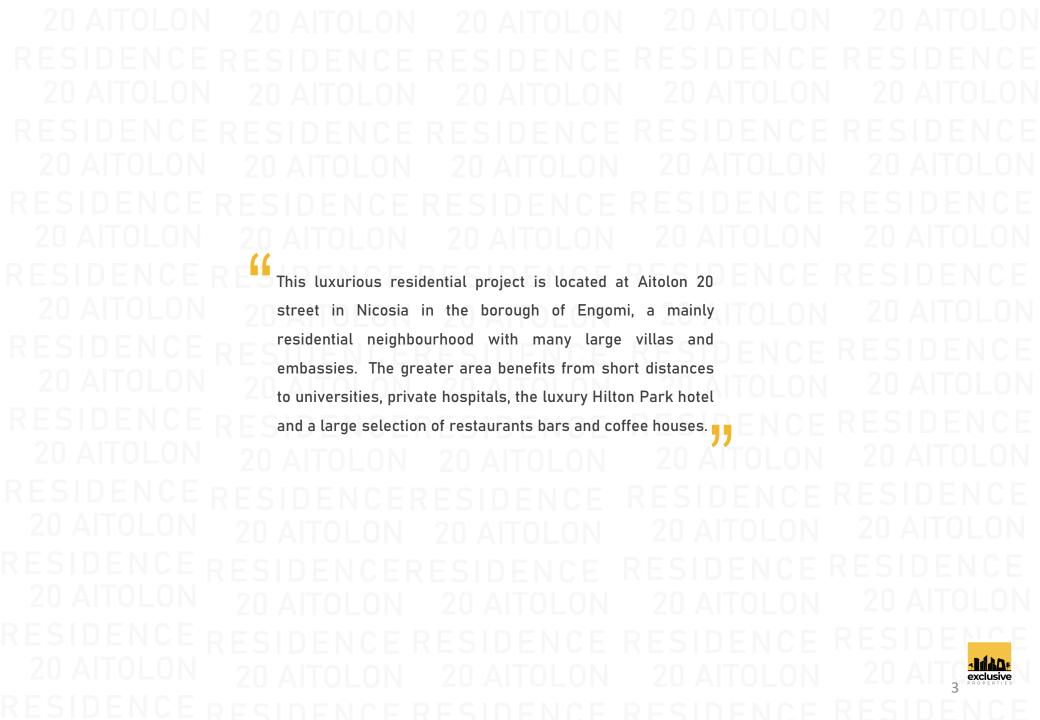

### 20 AITOLON

The residence consists of six apartments with class A' Energy efficiency certificate, complying with the existing law requirements. The main entrance and lobby are located on the Ground Level along with storage rooms and the parking spaces.

The project consists of three floors with two units on each floor, one twobedroom and one three-bedroom apartments.

The penthouses also have use of roof gardens accessible through a metal staircase on the verandas.