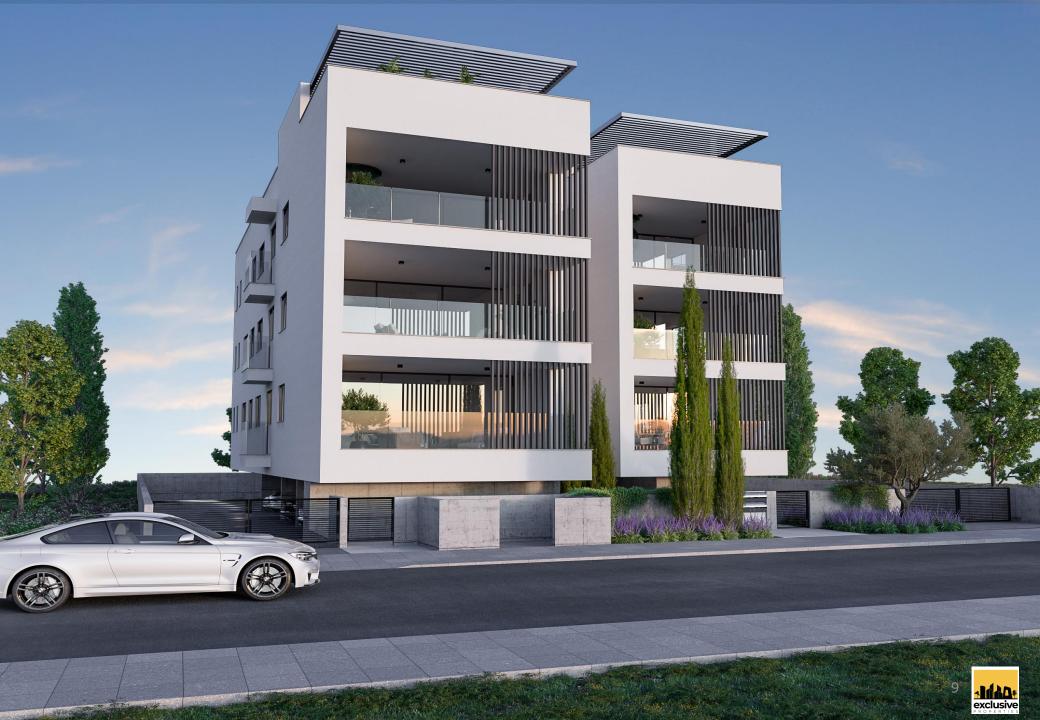

### 20 AITOLON

The residence consists of six apartments with class A' Energy efficiency certificate, complying with the existing law requirements. The main entrance and lobby are located on the Ground Level along with storage rooms and the parking spaces.

The project consists of three floors with two units on each floor, one twobedroom and one three-bedroom apartments.

The penthouses also have use of roof gardens accessible through a metal staircase on the verandas.