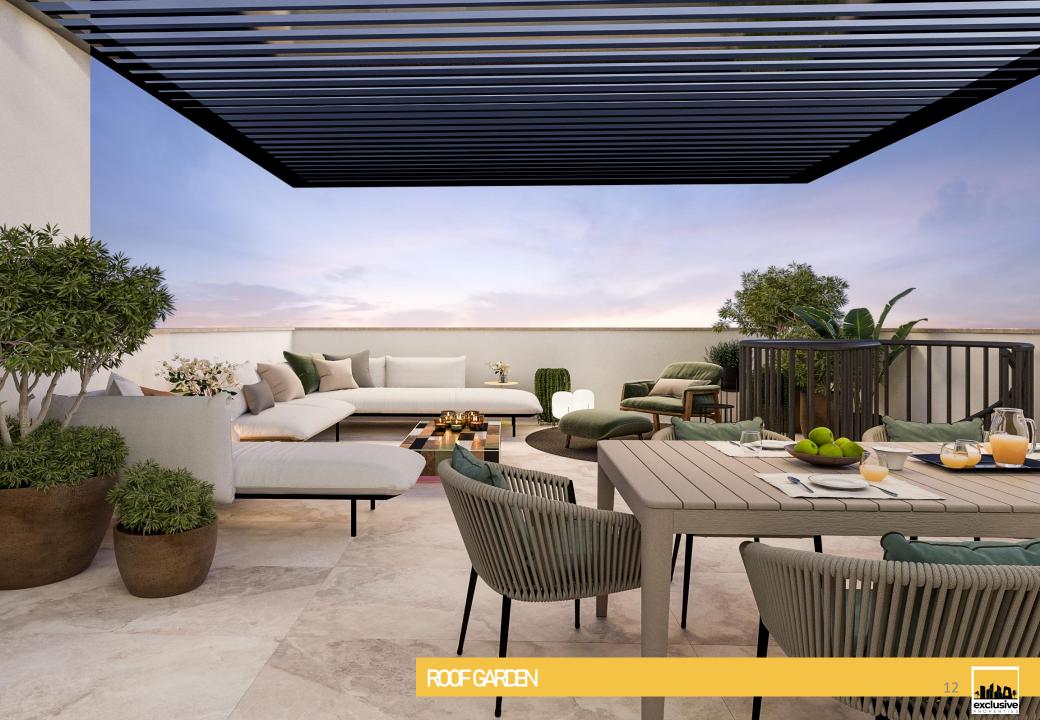

The project consists of three floors with two units on each floor, one twobedroom and one three-bedroom apartments.

The penthouses also have use of roof gardens accessible through a metal staircase on the verandas.