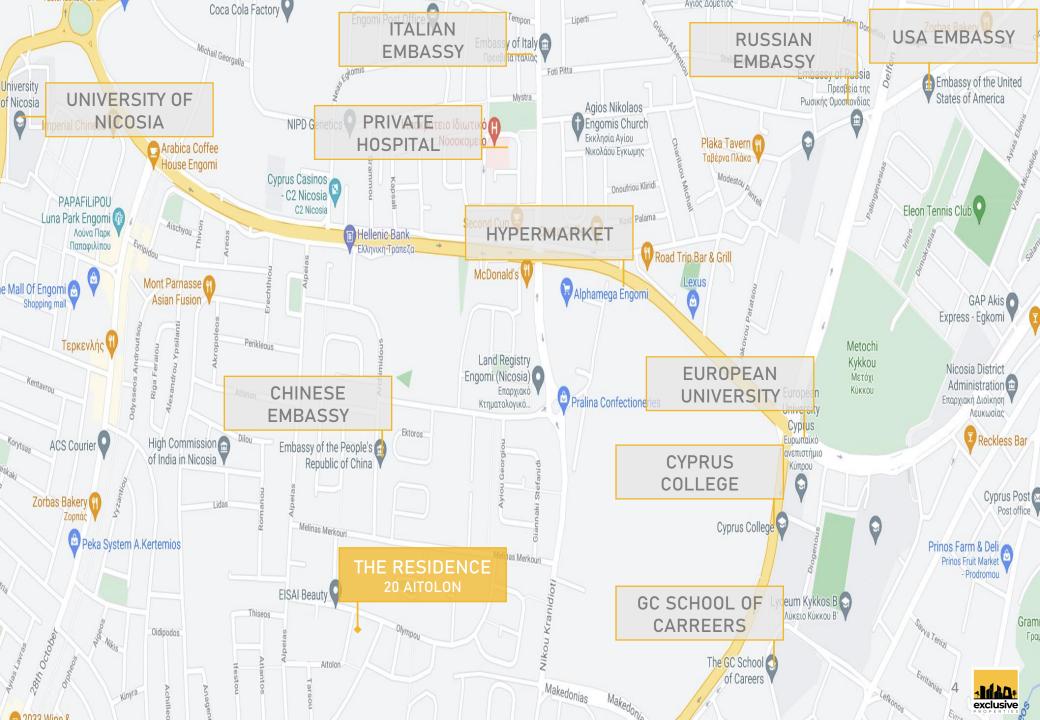

### 20 AITOLON

The residence consists of six apartments with class A' Energy efficiency certificate, complying with the existing law requirements. The main entrance and lobby are located on the Ground Level along with storage rooms and the parking spaces.